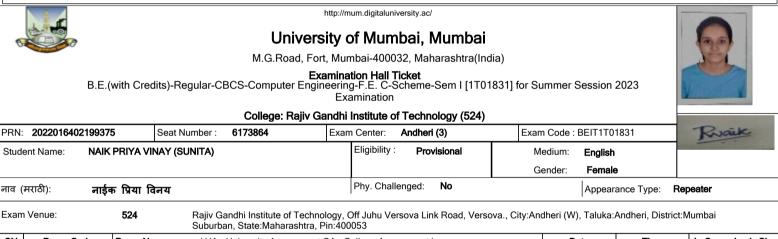

# University of Mumbai, Mumbai

M.G.Road, Fort, Mumbai-400032, Maharashtra(India)

Examination Hall Ticket B.E.(with Credits)-Regular-CBCS-Computer Engineering-F.E. C-Scheme-Sem I [1T01831] for Summer Session 2023 Examination